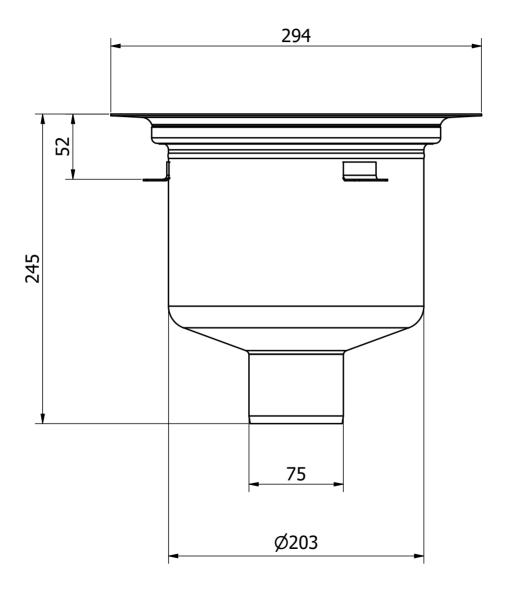

## RSK 7102836

The Heavy 75 R floor drain has a 75mm vertical outlet and is for installation in concrete joists. The Heavy floor drain comes with a stainless steel water trap, clamping ring and stainless steel grate. It also comes with a protective cover that is intended to prevent any concrete or debris from installation from entering the drain.

## **Specifications**

| RSK Number            | 7102836                               |  |  |
|-----------------------|---------------------------------------|--|--|
| Floor Covering        | Concrete/Resin/Tiles/Vinyl            |  |  |
| Function              | Bottom outlet                         |  |  |
| Item Color            | Stainless                             |  |  |
| Material              | Acid-resistant stainless steel 1.4404 |  |  |
| Outlet Dimension      | Ø75 mm                                |  |  |
| Pressure Flow<br>Temp | 2,2 l/s                               |  |  |
| Size                  | Ø220 mm                               |  |  |
| Surface               | Cold rolled (2B)                      |  |  |
| Version               | With stainless steel grating          |  |  |