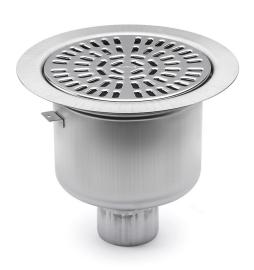

## RSK 7102836

The Heavy 75 R floor drain has a 75mm vertical outlet and is for installation in concrete joists. The Heavy floor drain comes with a stainless steel water trap, clamping ring and stainless steel grate. It also comes with a protective cover that is intended to prevent any concrete or debris from installation from entering the drain.

The automatic clamping ring is used for both sealing membrane and vinyl flooring. It is a self-adjusting clamping ring for vinyl flooring with a thickness of 1.5 mm to 2 mm.