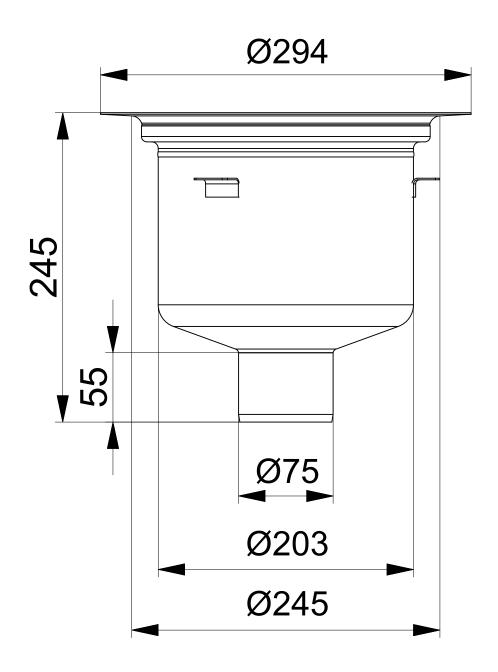

## RSK 7102830

The Heavy 75 P floor drain has a 75mm vertical outlet and is for installation in concrete joists. The Heavy floor drain comes with a water trap, clamping ring and plastic grate. It also comes with a protective cover that is intended to prevent any concrete or debris from installation from entering the drain.

## **Specifications**

Version

| RSK Number              | 7102830                                   |  |  |
|-------------------------|-------------------------------------------|--|--|
| Floor Covering          | Concrete/Resin/Tiles/Vinyl                |  |  |
| Function                | Bottom outlet                             |  |  |
| Item Color              | Stainless                                 |  |  |
| Material                | PP, Acid-resistant stainless steel 1.4404 |  |  |
| <b>Outlet Dimension</b> | Ø75 mm                                    |  |  |
| Pressure Flow<br>Temp   | 2,2 l/s                                   |  |  |
| Size                    | Ø220 mm                                   |  |  |
| Surface                 | Cold rolled (2B)                          |  |  |
|                         | AARIN I II II                             |  |  |