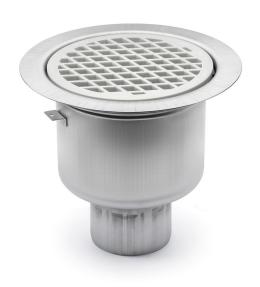

## RSK 7102829

The Heavy 110 P floor drain has a 110mm vertical outlet and is for installation in concrete joists. The Heavy floor drain comes with a water trap, clamping ring and plastic grate. It also comes with a protective cover that is intended to prevent any concrete or debris from installation from entering the drain.

With plastic grating