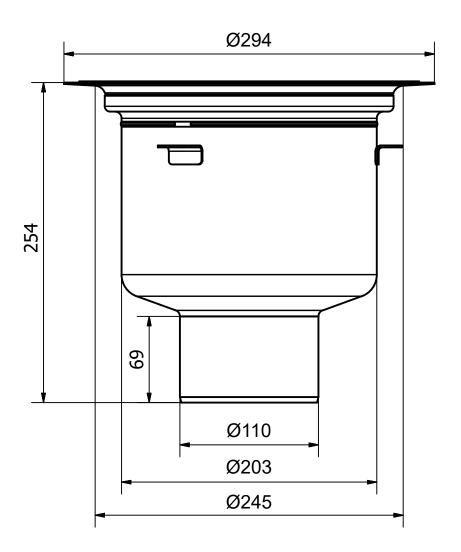

## **Specifications**

Version

| RSK Number            | 7102829                                   |  |  |
|-----------------------|-------------------------------------------|--|--|
| Floor Covering        | Concrete/Resin/Tiles/Vinyl                |  |  |
| Function              | Bottom outlet                             |  |  |
| Item Color            | Stainless                                 |  |  |
| Material              | PP, Acid-resistant stainless steel 1.4404 |  |  |
| Outlet Dimension      | Ø110 mm                                   |  |  |
| Pressure Flow<br>Temp | 3,3 l/s                                   |  |  |
| Size                  | Ø220 mm                                   |  |  |
| Surface               | Cold rolled (2B)                          |  |  |
|                       |                                           |  |  |