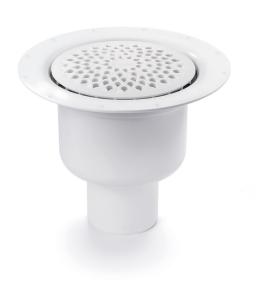

## RSK 7113929

The Brage 75 KM Vertical floor drain has a short 75mm vertical outlet and is for installation in wooden or concrete joists. The Brage floor drain comes complete with a removable water trap, clamping ring and plastic grate. It also comes with a protective cover that is intended to prevent any concrete or debris from installation from entering the drain.

The automatic clamping ring is used for both sealing membrane and vinyl flooring. It is a self-adjusting clamping ring for vinyl flooring with a thickness of 1,5 mm to 2 mm.