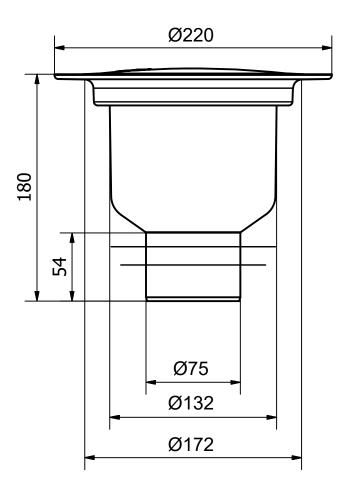

## **Specifications**

Size

| RSK Number              | 7113929                    |
|-------------------------|----------------------------|
| Floor<br>Construction   | Concrete/Wood              |
| Floor Covering          | Concrete/Resin/Tiles/Vinyl |
| Function                | Bottom outlet              |
| Item Color              | White                      |
| Material                | PEH                        |
| <b>Outlet Dimension</b> | Ø75 mm                     |
| Pressure Flow<br>Temp   | 1,1 l/s                    |
|                         |                            |

Ø150 mm

Version

Short model