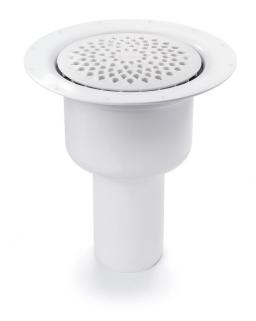

## RSK 7113548

The Brage 75 Vertical NOOD floor drain has a 75mm vertical outlet and is for installation in wooden or concrete joists. The Brage floor drain comes complete with a removable NOOD water trap, clamping ring and plastic grate. The NOOD water trap is a mechanical trap which closes when there is no water present, thus preventing any foul air from escaping through the drain. It also acts as a 1m water column and prevents backflow. The floor drain also comes with a protective cover that is intended to prevent any concrete or debris from installation from entering the drain.

The automatic clamping ring is used for both sealing membrane and vinyl flooring. It is a self-adjusting clamping ring for vinyl flooring with a thickness of 1,5 mm to 2 mm.