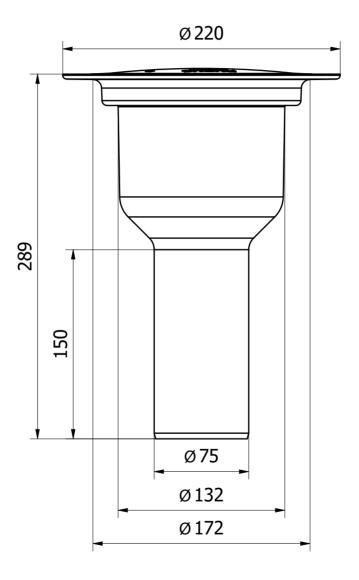

## **Specifications**

| RSK Number            | 7113548                    |
|-----------------------|----------------------------|
| Floor<br>Construction | Concrete/Wood              |
| Floor Covering        | Concrete/Resin/Tiles/Vinyl |
| Function              | Bottom outlet              |
| Item Color            | White                      |
| Material              | PP                         |
| Outlet Dimension      | Ø75 mm                     |

| Pressure Flow<br>Temp | 1,1 l/s |
|-----------------------|---------|
| Size                  | Ø150 m  |

| Version  | With NOOD water trap |
|----------|----------------------|
| VEISIOII | With NOOD water trab |

Ø150 mm