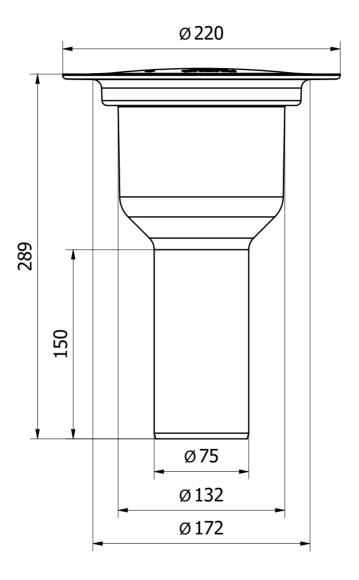

## **Specifications**

Size

| RSK Number              | 7113930                    |
|-------------------------|----------------------------|
| Floor<br>Construction   | Concrete/Wood              |
| Floor Covering          | Concrete/Resin/Tiles/Vinyl |
| Function                | Bottom outlet              |
| Item Color              | White                      |
| Material                | PP                         |
| <b>Outlet Dimension</b> | Ø75 mm                     |
| Pressure Flow<br>Temp   | 1,1 l/s                    |
|                         |                            |

Ø150 mm