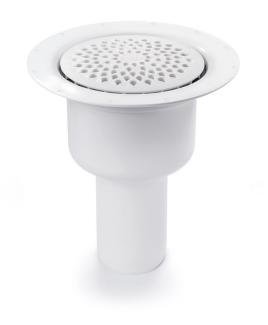

## RSK 7113930

The Brage 75 Vertical floor drain has a 75mm vertical outlet and is for installation in wooden or concrete joists. The Brage floor drain comes complete with a removable water trap, clamping ring and plastic grate. It also comes with a protective cover that is intended to prevent any concrete or debris from installation from entering the drain.

The automatic clamping ring is used for both sealing membrane and vinyl flooring. It is a self-adjusting clamping ring for vinyl flooring with a thickness of 1,5 mm to 2 mm.