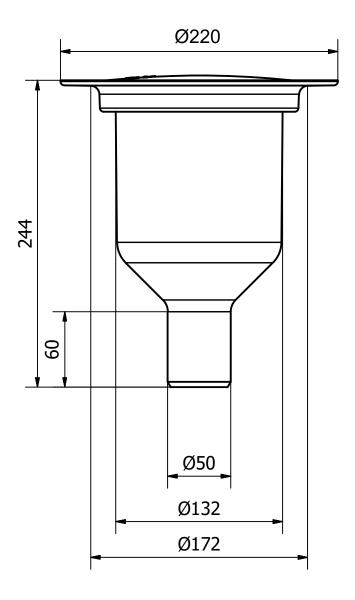

## RSK 7113927

The Brage 50 floor drain has a 50 vertical outlet and is for installation in wooden or concrete joists. The Brage floor drain comes complete with a removable water trap, clamping ring and plastic grate. It also comes with a protective cover that is intended to prevent any concrete or debris from installation from entering the drain.

## **Specifications**

| RSK Number              | 7113927                    |
|-------------------------|----------------------------|
| Floor<br>Construction   | Concrete/Wood              |
| Floor Covering          | Concrete/Resin/Tiles/Vinyl |
| Function                | Bottom outlet              |
| Item Color              | White                      |
| Material                | ABS                        |
| <b>Outlet Dimension</b> | Ø50 mm                     |
| Pressure Flow<br>Temp   | 1,1 l/s                    |
| Size                    | Ø150 mm                    |