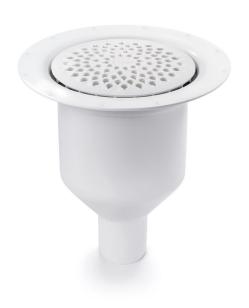

## RSK 7113927

The Brage 50 floor drain has a 50 vertical outlet and is for installation in wooden or concrete joists. The Brage floor drain comes complete with a removable water trap, clamping ring and plastic grate. It also comes with a protective cover that is intended to prevent any concrete or debris from installation from entering the drain.

The automatic clamping ring is used for both sealing membrane and vinyl flooring. It is a self-adjusting clamping ring for vinyl flooring with a thickness of 1.5 mm to 2 mm.