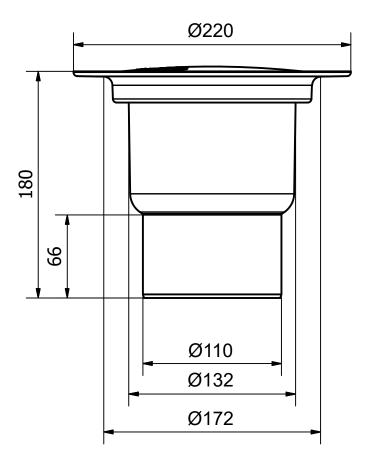

## RSK 7113928

The Brage 110 Vertical floor drain has a 110mm vertical outlet and is for installation in wooden or concrete joists. The Brage floor drain comes complete with a removable water trap, clamping ring and plastic grate. It also comes with a protective cover that is intended to prevent any concrete or debris from installation from entering the drain.

## **Specifications**

| RSK Number              | 7113928                    |
|-------------------------|----------------------------|
| Floor<br>Construction   | Concrete/Wood              |
| Floor Covering          | Concrete/Resin/Tiles/Vinyl |
| Function                | Bottom outlet              |
| Item Color              | White                      |
| Material                | PEH                        |
| <b>Outlet Dimension</b> | Ø110 mm                    |
| Pressure Flow<br>Temp   | 1,4 l/s                    |
| Size                    | Ø150 mm                    |