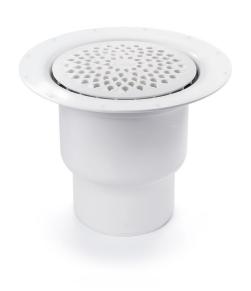

## RSK 7113928

The Brage 110 Vertical floor drain has a 110mm vertical outlet and is for installation in wooden or concrete joists. The Brage floor drain comes complete with a removable water trap, clamping ring and plastic grate. It also comes with a protective cover that is intended to prevent any concrete or debris from installation from entering the drain.

The automatic clamping ring is used for both sealing membrane and vinyl flooring. It is a self-adjusting clamping ring for vinyl flooring with a thickness of 1,5 mm to 2 mm.