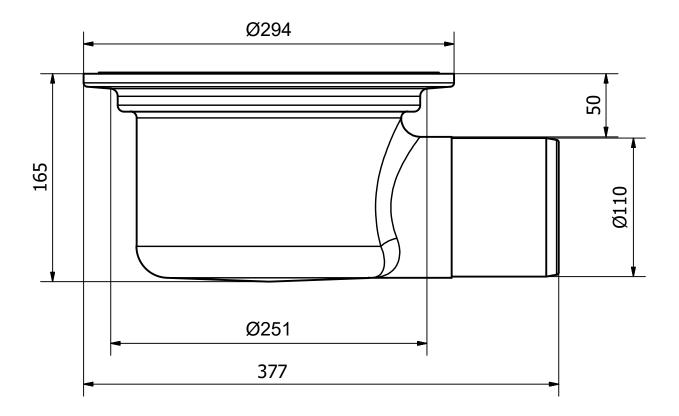

## RSK 7102819

The Bigg 110 E floor drain has a 110 mm side outlet and is for installation in concrete joists. It is manufactured in epoxy coated cast iron and comes complete with a removable water trap, clamping ring and plastic grate. It also comes with a protective cover that is intended to prevent any concrete or debris from installation from entering the drain.

## **Specifications**

| RSK Number              | 7102819                    |
|-------------------------|----------------------------|
| Floor<br>Construction   | Concrete flooring          |
| Floor Covering          | Concrete/Resin/Tiles/Vinyl |
| Function                | Side outlet                |
| Item Color              | Black                      |
| Material                | Cast iron, PP              |
| <b>Outlet Dimension</b> | Ø110 mm                    |
| Pressure Flow<br>Temp   | 2,2 l/s                    |
| Size                    | Ø220 mm                    |