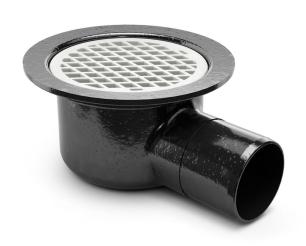

## RSK 7102819

The Bigg 110 E floor drain has a 110 mm side outlet and is for installation in concrete joists. It is manufactured in epoxy coated cast iron and comes complete with a removable water trap, clamping ring and plastic grate. It also comes with a protective cover that is intended to prevent any concrete or debris from installation from entering the drain.

The automatic clamping ring is used for both sealing membrane and vinyl flooring. It is a self-adjusting clamping ring for vinyl flooring with a thickness of 1,5 mm to 2 mm.