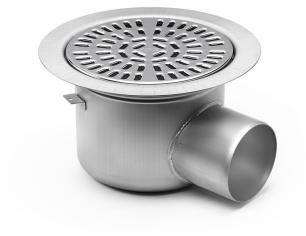

## RSK 7102835

The Bigg 110 R floor drain has a 110mm side outlet and is for installation in concrete joists. The Bigg floor drain comes with a stainless steel water trap, clamping ring and stainless steel grate. It also comes with a protective cover that is intended to prevent any concrete or debris from installation from entering the drain.