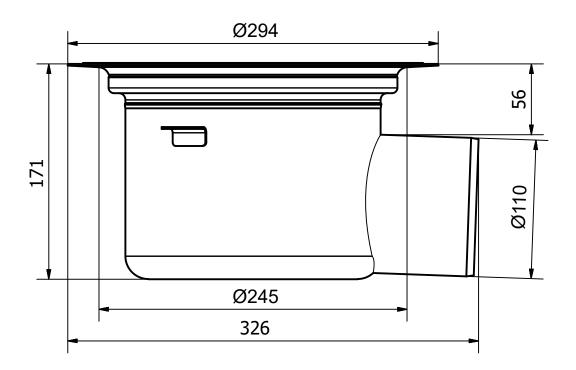

## Specifications

| RSK Number              | 7102835                               |
|-------------------------|---------------------------------------|
| Floor Covering          | Concrete/Resin/Tiles/Vinyl            |
| Function                | Side outlet                           |
| Item Color              | Stainless                             |
| Material                | Acid-resistant stainless steel 1.4404 |
| <b>Outlet Dimension</b> | Ø110 mm                               |
| Pressure Flow<br>Temp   | 2,9 l/s                               |
| Size                    | Ø220 mm                               |
| Surface                 | Cold rolled (2B)                      |
| Version                 | With stainless steel grating          |