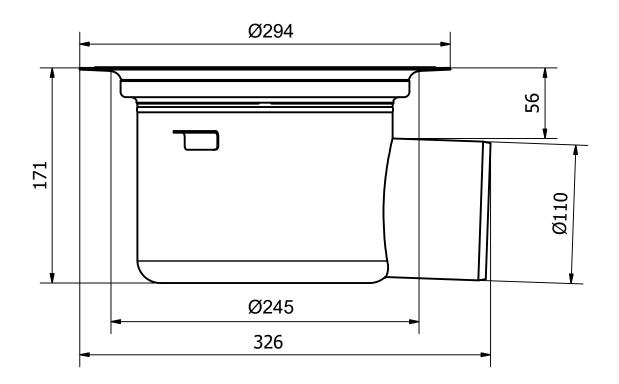

The Bigg 110 P floor drain has a 110mm side outlet and is for installation in concrete joists. The Bigg floor drain comes with a water trap, clamping ring and plastic grate. It also comes with a protective cover that is intended to prevent any concrete or debris from installation from entering the drain.

## Specifications

| RSK Number              | 7102821                                   |
|-------------------------|-------------------------------------------|
| Floor Covering          | Concrete/Resin/Tiles/Vinyl                |
| Function                | Side outlet                               |
| Item Color              | Stainless                                 |
| Material                | PP, Acid-resistant stainless steel 1.4404 |
| <b>Outlet Dimension</b> | Ø110 mm                                   |
| Pressure Flow<br>Temp   | 2,9 l/s                                   |
| Size                    | Ø220 mm                                   |
| Surface                 | Cold rolled (2B)                          |
| Version                 | With plastic grating                      |