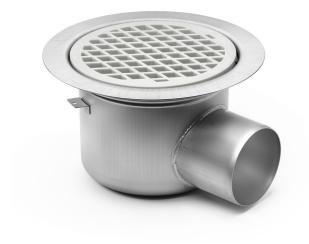

The Bigg 110 P floor drain has a 110mm side outlet and is for installation in concrete joists. The Bigg floor drain comes with a water trap, clamping ring and plastic grate. It also comes with a protective cover that is intended to prevent any concrete or debris from installation from entering the drain.