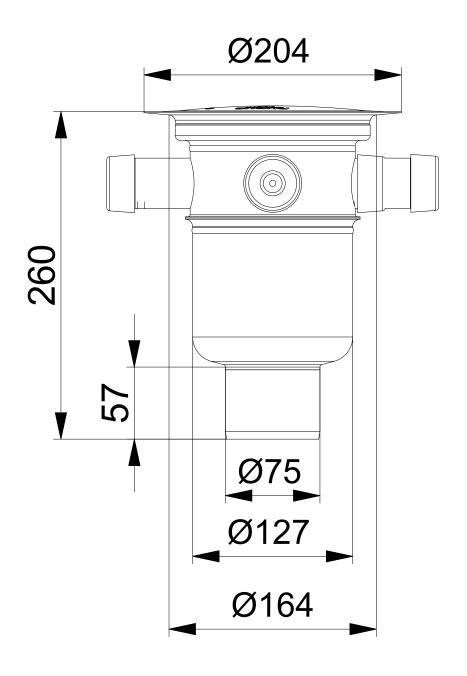

## RSK 7118093

The Baldex 75 R floor drain has a 75mm vertical outlet and three extra inlets. Only one of the extra inlets should be used. The floor drain is suitable for installation in wooden or concrete joists and comes with a stainless steel water trap, clamping ring and stainless steel grate. It also comes with a protective cover that is intended to prevent any concrete or debris from installation from entering the drain.

## **Specifications**

Surface

| RSK Number            | 7118093                               |
|-----------------------|---------------------------------------|
| Floor Covering        | Concrete/Resin/Tiles/Vinyl            |
| Function              | Bottom outlet                         |
| Item Color            | Stainless                             |
| Material              | Acid-resistant stainless steel 1.4404 |
| Outlet Dimension      | Ø75 mm                                |
| Pressure Flow<br>Temp | 1,1 l/s                               |
| Size                  | Ø150 mm                               |
|                       |                                       |