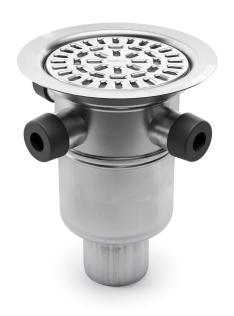

## RSK 7118093

The Baldex 75 R floor drain has a 75mm vertical outlet and three extra inlets. Only one of the extra inlets should be used. The floor drain is suitable for installation in wooden or concrete joists and comes with a stainless steel water trap, clamping ring and stainless steel grate. It also comes with a protective cover that is intended to prevent any concrete or debris from installation from entering the drain.

## Version

With stainless steel grating