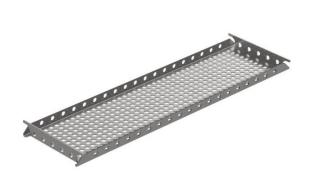

#### RSK 7130022

Filter bucket in acid-resistant stainless steel, in a 300mm length. Designed to fit the Channel 100. The filter bucket is used to collect particles larger than 5mm, e.g. leaves, so they do not fill up the water trap. The filter bucket can be removed for cleaning.

## RSK 7130023

Filter bucket in acid-resistant stainless steel, in a 400mm length. Designed to fit the Channel 100. The filter bucket is used to collect particles larger than 5mm, e.g. leaves, so they do not fill up the water trap. The filter bucket can be removed for cleaning.

### RSK 7130033

Filter bucket in acid-resistant stainless steel, in a 500mm length. Designed to fit the Channel 100. The filter bucket is used to collect particles larger than 5mm, e.g. leaves, so they do not fill up the water trap. The filter bucket can be removed for cleaning.