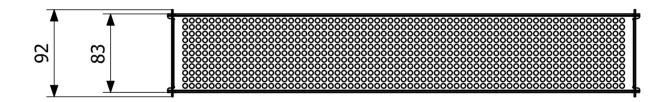

#### RSK 7130022

Filter bucket in acid-resistant stainless steel, in a 300mm length. Designed to fit the Channel 100. The filter bucket is used to collect particles larger than 5mm, e.g. leaves, so they do not fill up the water trap. The filter bucket can be removed for cleaning.

## RSK 7130023

Filter bucket in acid-resistant stainless steel, in a 400mm length. Designed to fit the Channel 100. The filter bucket is used to collect particles larger than 5mm, e.g. leaves, so they do not fill up the water trap. The filter bucket can be removed for cleaning.

### RSK 7130033

Filter bucket in acid-resistant stainless steel, in a 500mm length. Designed to fit the Channel 100. The filter bucket is used to collect particles larger than 5mm, e.g. leaves, so they do not fill up the water trap. The filter bucket can be removed for cleaning.

# **Specifications**

**RSK Number** 7130022

**Function** For Purus Channel 100

**Item Color** Stainless

| Material            | Acid-resistant stainless steel 1.4404 |
|---------------------|---------------------------------------|
| Size                | 300 mm                                |
| Surface             | Cold rolled (2B)                      |
|                     |                                       |
| RSK Number          | 7130023                               |
| Function            | For Purus Channel 100                 |
| Item Color          | Stainless                             |
| Material            | Acid-resistant stainless steel 1.4404 |
| Size                | 400 mm                                |
| Surface             | Cold rolled (2B)                      |
|                     |                                       |
|                     |                                       |
| RSK Number          | 7130033                               |
| RSK Number Function | 7130033 For Purus Channel 100         |
|                     |                                       |
| Function            | For Purus Channel 100                 |