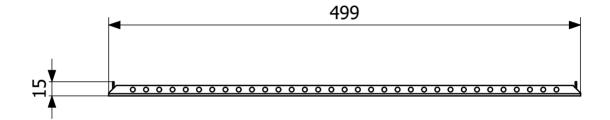

#### RSK 7130022

Filter bucket in acid-resistant stainless steel, in a 300mm length. Designed to fit the Channel 100. The filter bucket is used to collect particles larger than 5mm, e.g. leaves, so they do not fill up the water trap. The filter bucket can be removed for cleaning.

## RSK 7130023

Filter bucket in acid-resistant stainless steel, in a 400mm length. Designed to fit the Channel 100. The filter bucket is used to collect particles larger than 5mm, e.g. leaves, so they do not fill up the water trap. The filter bucket can be removed for cleaning.

### RSK 7130033

Filter bucket in acid-resistant stainless steel, in a 500mm length. Designed to fit the Channel 100. The filter bucket is used to collect particles larger than 5mm, e.g. leaves, so they do not fill up the water trap. The filter bucket can be removed for cleaning.

# **Specifications**

**RSK Number** 7130022

**Function** For Purus Channel 100

**Item Color** Stainless

| Material            | Acid-resistant stainless steel 1.4404 |
|---------------------|---------------------------------------|
| Size                | 300 mm                                |
| Surface             | Cold rolled (2B)                      |
|                     |                                       |
| RSK Number          | 7130023                               |
| Function            | For Purus Channel 100                 |
| Item Color          | Stainless                             |
| Material            | Acid-resistant stainless steel 1.4404 |
| Size                | 400 mm                                |
| Surface             | Cold rolled (2B)                      |
|                     |                                       |
|                     |                                       |
| RSK Number          | 7130033                               |
| RSK Number Function | 7130033 For Purus Channel 100         |
|                     |                                       |
| Function            | For Purus Channel 100                 |