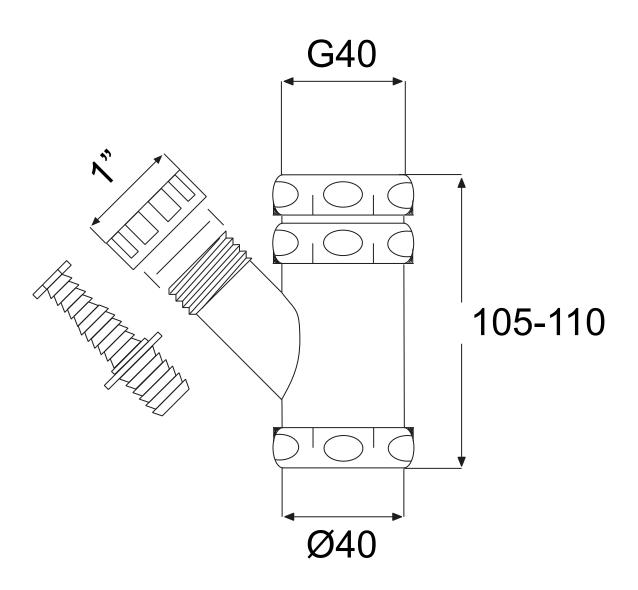

## RSK 8077136

Hose connector 40mm x G32 for dishwashers and washing machines. Includes a height-adjustable telescopic pipe, a G40 wash basin connector and a clamping ring connector for a 40mm outlet pipe. The hose connector is suitable for a 15/17/20mm diameter hose.

| Item | Color | White |
|------|-------|-------|
|      |       |       |

| Material | PP |
|----------|----|
|----------|----|

| Outlet Dimension |                 | . G25xØ15/17/20 i | mm |
|------------------|-----------------|-------------------|----|
| Outlet Dimension | (14() X V / 4() | (7/)              |    |
|                  |                 |                   |    |