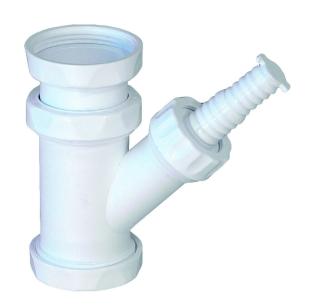

## RSK 8077136

Hose connector 40mm x G32 for dishwashers and washing machines. Includes a height-adjustable telescopic pipe, a G40 wash basin connector and a clamping ring connector for a 40mm outlet pipe. The hose connector is suitable for a 15/17/20mm diameter hose.