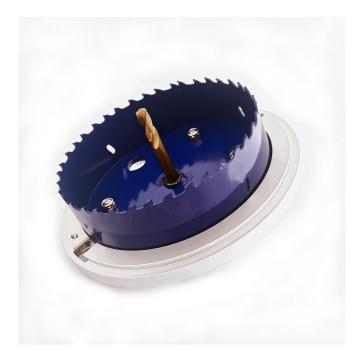

## Item 53567

Hole puncher for installation of Purus floor drains in chipboard. Saws holes with a diameter of 80 mm with a milled 4mm edge. The cutting tool can be used on all Purus floor gullys without drilling. The cutting tool comes with drill bit, 2 saw blades and milling tool. Use a drill of at least 750W with a drilling speed of 300rpm.