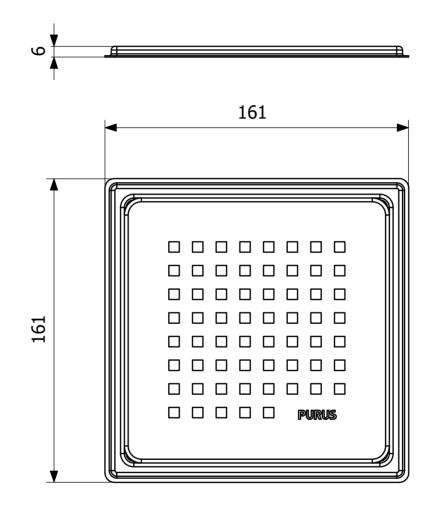

## RSK 7129552

Tile frame Chess is a tile frame with a square floor drain grating with high quality in stainless steel. The tile frame is part of the Purus Square design series.

RSK 7129552

Tile frame Chess is a tile frame with a square floor drain grating with high quality in stainless steel. The tile frame is part of the Purus Square design series.

## Specifications

| RSK Number            | 7129552                |
|-----------------------|------------------------|
| Floor Covering        | Tiles                  |
| Item Color            | Stainless              |
| Material              | Stainless steel 1.4301 |
| Pressure Flow<br>Temp | К3                     |
| Size                  | 197x197x6 mm           |
| Surface               | Brushed                |
| Version               | Chess grate            |
|                       |                        |
| Item Number           | 53385                  |
| Floor Covering        | Tiles                  |

| Item Color            | Stainless              |
|-----------------------|------------------------|
| Material              | Stainless steel 1.4301 |
| Pressure Flow<br>Temp | К3                     |
| Size                  | 154x154x6 mm           |
| Surface               | Brushed                |
| Version               | Chess grate            |