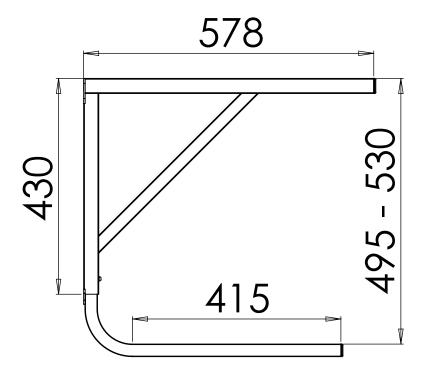

## **PURUS**

Item 820001

Bracket V21 is a stainless steel bracket with pre-drilled holes for mounting directly on the wall. The bracket can be used alongside a lower bracket and sheet metal shelf. The recommended quantity of brackets depend on the length of the shelf, as follows: 2 No for 400-1600mm shelves, 3 No for 1700-2800mm shelves and 4 No for 2900-4000mm shelves.

Item 820003

Bracket V22 is a stainless steel bracket with pre-drilled holes for mounting directly on the wall. This model includes a sub-bracket for a metal shelf. The recommended quantity of brackets depend on the length of the shelf, as follows: 2 No for 400-1600mm shelves, 3 No for 1700-2800mm shelves and 4 No for 2900-4000mm shelves.