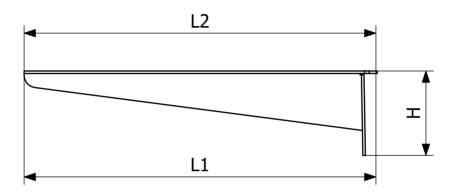

Size

D=570 mm

Surface

Polish

| Art nr      | Н   | L1  | L2  |
|-------------|-----|-----|-----|
| 820121-170H | 50  | 170 | 180 |
| 820121-270H | 67  | 270 | 280 |
| 820121-370H | 84  | 370 | 380 |
| 820121-470H | 101 | 470 | 480 |
| 820121-570H | 117 | 570 | 580 |