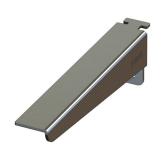

## **PURUS**

Bracket V103 Right in stainless steel. The bracket is designed to be mounted on the V104 200mm wall shelf and is easily height adjustable. The bracket is 170mm deep.

Item 820121-270H

Bracket V103 Right in stainless steel. The bracket is designed to be mounted on the V104 300mm wall shelf and is easily height adjustable. The bracket is 270mm deep.