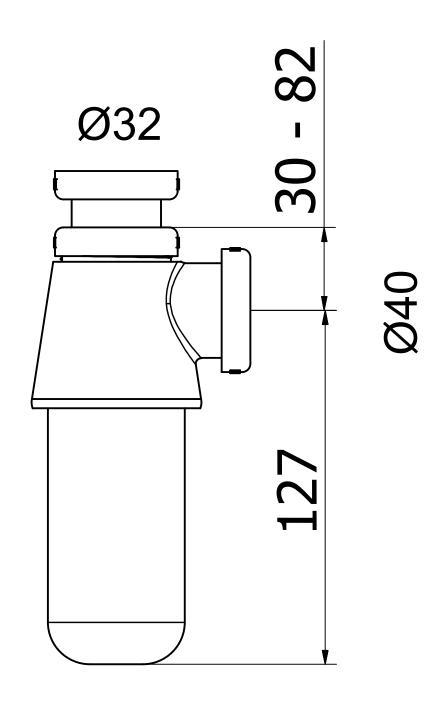

## RSK 8075111

Bottle trap in chromed plastic for wash basin, 1¼" connection, designed to fit 40mm diameter outlet pipes. The bottle trap has a telescopic tube for adjusting the distance to the wash basin, as well as a removable base section for easy cleaning.

## **Specifications**

| RSK Number              | 8075111                  |
|-------------------------|--------------------------|
| Function                | To washbasin             |
| Item Color              | Chrome                   |
| Material                | PP                       |
| <b>Outlet Dimension</b> | G32xØ40 mm               |
| Pressure Flow<br>Temp   | 0,6 l/s                  |
| Surface                 | Chromed plastic          |
| Version                 | With compression fitting |