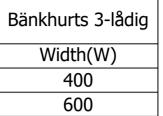

## **Specifications**

| Item Number | 860004-3               |
|-------------|------------------------|
| Function    | Kitchen/Hospital       |
| Item Color  | Stainless              |
| Material    | Stainless steel 1.4301 |
| Size        | 400x700x600 mm         |
| Surface     | Polish                 |
| Version     | 3 drawers soft closing |
|             |                        |

Item Number860006-3FunctionKitchen/HospitalItem ColorStainless

| Material | Stainless steel 1.4301 |
|----------|------------------------|
| Size     | 600x700x600 mm         |
| Surface  | Polish                 |
| Version  | 3 drawers soft closing |