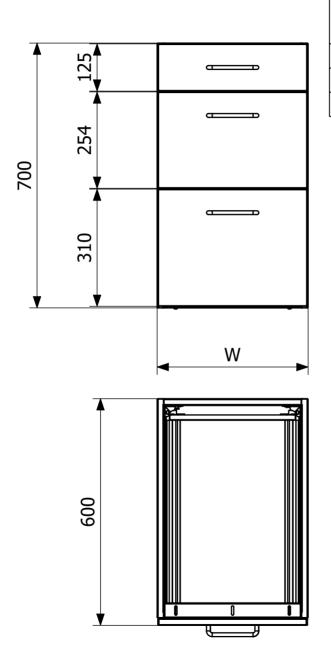

## **Specifications**

| Item Number | 860004-3               |
|-------------|------------------------|
| Function    | Kitchen/Hospital       |
| Item Color  | Stainless              |
| Material    | Stainless steel 1.4301 |
| Size        | 400x700x600 mm         |
| Surface     | Polish                 |
| Version     | 3 drawers soft closing |
|             |                        |

Item Number860006-3FunctionKitchen/HospitalItem ColorStainless

| Material | Stainless steel 1.4301 |
|----------|------------------------|
| Size     | 600x700x600 mm         |
| Surface  | Polish                 |
| Version  | 3 drawers soft closing |