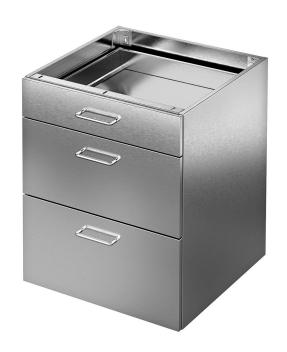

## **PURUS**

Item 860004-3

Bench drawer unit, 400x700mm, made of stainless steel. The bench drawer unit is functional, durable, hygienic and easy to clean; and comes with 3 drawers with handles.

Item 860006-3

Bench drawer unit, 600x700mm, made of stainless steel. The bench drawer unit is functional, durable, hygienic and easy to clean; and comes with 3 drawers with handles.