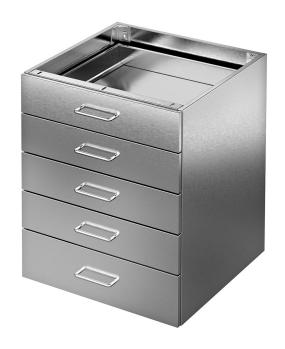

Bench drawer unit, 600x700mm, made of stainless steel. The bench drawer unit is functional, durable, hygienic and easy to clean; and comes with 5 drawers with handles.