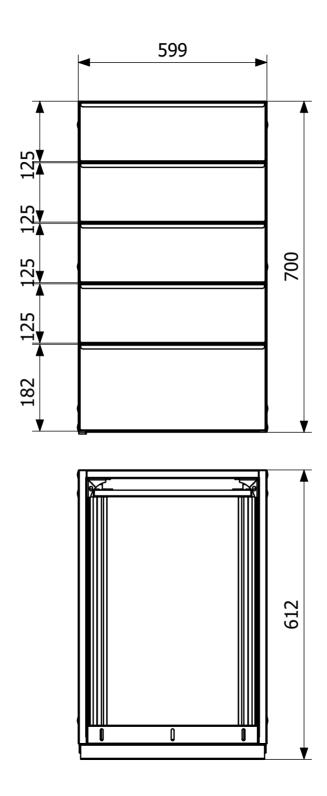

Bench drawer unit, 600x700mm, made of stainless steel. The bench drawer unit is functional, durable, hygienic and easy to clean; and comes with 5 drawers with handles.

Kitchen/Hospital

Stainless

| Material | Stainless steel 1.4301 |
|----------|------------------------|
| Size     | 600x700x600 mm         |
| Surface  | Polish                 |
| Version  | 5 drawers soft closing |