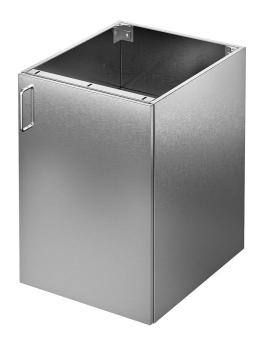

## **PURUS**

Item 860004H

Base cabinet made of stainless steel with a width of 400mm. The base cabinet is functional, durable, hygienic and easy to clean. The cabinet door is hung on the right-hand-side and comes with a handle.

Item 860005H

Base cabinet made of stainless steel with a width of 500mm. The base cabinet is functional, durable, hygienic and easy to clean. The cabinet door is hung on the right-hand-side and comes with a handle.

Item 860006H

Base cabinet made of stainless steel with a width of 600mm. The base cabinet is functional, durable, hygienic and easy to clean. The cabinet door is hung on the right-hand-side and comes with a handle.