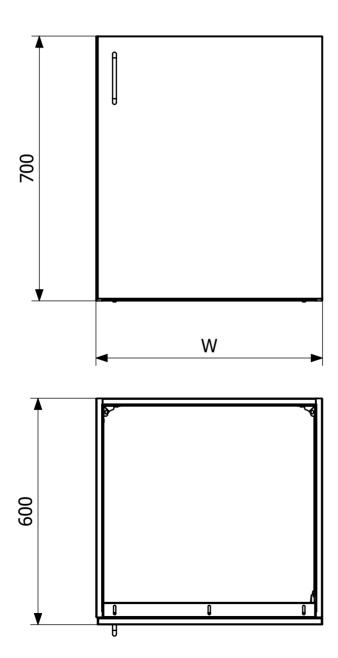

## **Specifications**

| Item Number | 860004H                |
|-------------|------------------------|
| Function    | Kitchen/Hospital       |
| Item Color  | Stainless              |
| Material    | Stainless steel 1.4301 |
| Size        | 400x700x600 mm         |
| Surface     | Polish                 |

**Material** 

Stainless steel 1.4301

Size

500x700x600 mm

**Surface** 

Polish

Version

Right door soft closing

Size

600x700x600 mm

**Surface** 

Polish

Version

Right door soft closing

| Bänkskåp<br>högerhängd |
|------------------------|
| Width(W)               |
| 400                    |
| 500                    |
| 600                    |