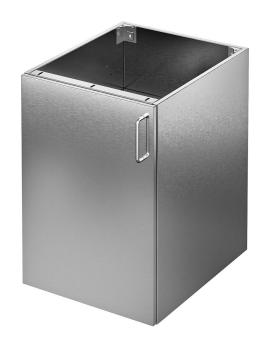

## **PURUS**

Item 860004V

Base cabinet made of stainless steel with a width of 400mm. The base cabinet is functional, durable, hygienic and easy to clean. The cabinet door is hung on the left-hand-side and comes with a handle.

Item 860005V

Base cabinet made of stainless steel with a width of 500mm. The base cabinet is functional, durable, hygienic and easy to clean. The cabinet door is hung on the left-hand-side and comes with a handle.

Item 860006V

Base cabinet made of stainless steel with a width of 600mm. The base cabinet is functional, durable, hygienic and easy to clean. The cabinet door is hung on the left-hand-side and comes with a handle.