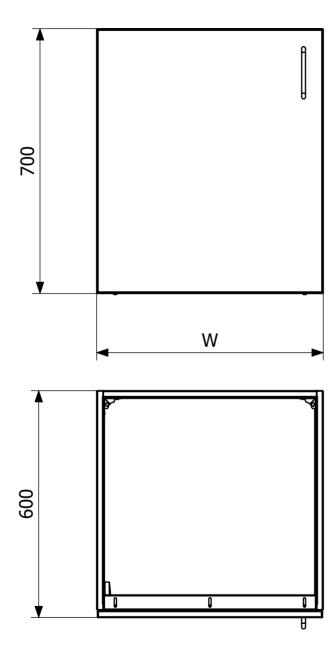

## **Specifications**

| Item Number | 860004V                |
|-------------|------------------------|
| Function    | Kitchen/Hospital       |
| Item Color  | Stainless              |
| Material    | Stainless steel 1.4301 |
| Size        | 400x700x600 mm         |
| Surface     | Polish                 |

**Material** 

Stainless steel 1.4301

Size

500x700x600 mm

**Surface** 

Polish

Version

Left door soft closing

**Size** 

600x700x600 mm

Surface

Polish

Version

Left door soft closing

| Bänkskåp<br>vänsterhängd |
|--------------------------|
| Width(W)                 |
| 400                      |
| 500                      |
| 600                      |