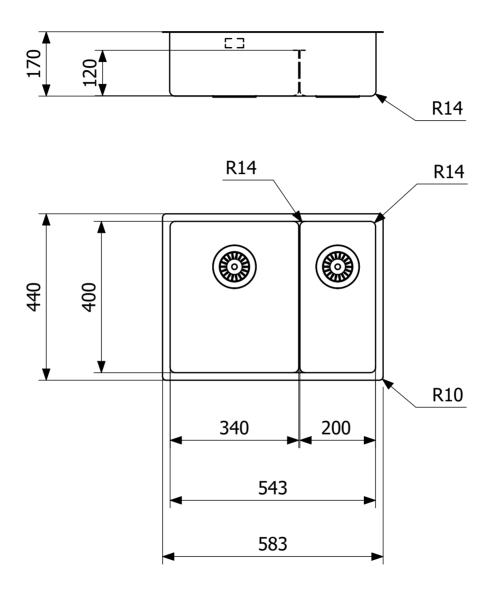

## **PURUS**

Item 603674

Astris Flex 2034 Wash basin made in stainless steel. It has a lowered centre panel which makes it easier to wash sheets and other items. The wash basin is available to choose from in our original configurator program and can also be purchased separately for use with other worktop materials such as stone. Dimensions 543x400x170mm.

## Specifications

| Item Number | 603674                 |
|-------------|------------------------|
| Item Color  | Stainless              |
| Material    | Stainless steel 1.4301 |
| Size        | 543x400x170 mm         |
| Surface     | Polish                 |
|             |                        |
| Itam Numbar | 602675                 |