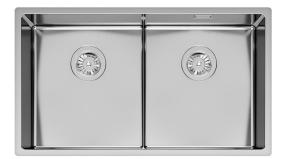

## **PURUS**

Item 603674

Astris Flex 2034 Wash basin made in stainless steel. It has a lowered centre panel which makes it easier to wash sheets and other items. The wash basin is available to choose from in our original configurator program and can also be purchased separately for use with other worktop materials such as stone. Dimensions 543x400x170mm.

## Specifications

| Item Number | 603674                 |
|-------------|------------------------|
| Item Color  | Stainless              |
| Material    | Stainless steel 1.4301 |
| Size        | 543x400x170 mm         |
| Surface     | Polish                 |
|             |                        |
| Itam Numbar | 602675                 |