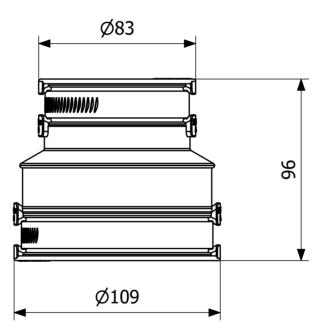

## Specifications

| RSK Number              | 3032530                                        |
|-------------------------|------------------------------------------------|
| Function                | Transition seal inside/outside                 |
| Item Color              | Black                                          |
| Material                | EPDM, Acid-resistant stainless steel<br>1.4404 |
| <b>Outlet Dimension</b> | 75-89/53-63 mm                                 |
| Pressure Flow<br>Temp   | 0,6 bar                                        |
| Version                 | Type approved for consealed installation       |