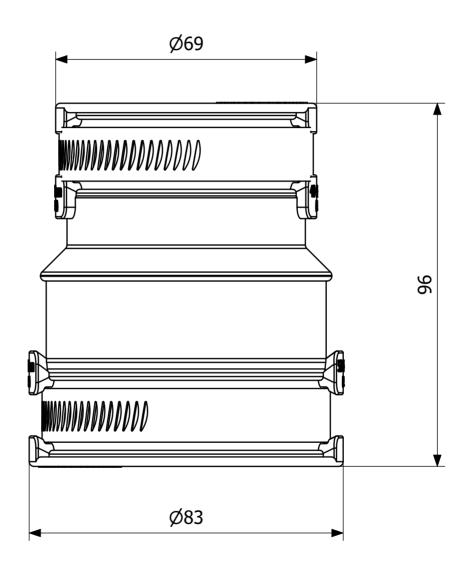

## **Specifications**

**RSK Number** 3032529

**Function** Transition seal inside/outside

**Item Color** Black

**Material** EPDM, Acid-resistant stainless steel

1.4404

**Outlet Dimension** 53-64/40-50 mm

Pressure Flow 0,6 bar Temp