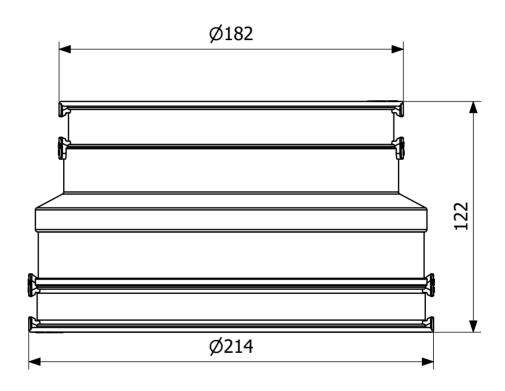

## Specifications

**RSK Number** 3032544

**Function** Transition seal inside/outside

**Item Color** Black

**Material** EPDM, Acid-resistant stainless steel

1.4404

**Outlet Dimension** 170-192/144-160 mm

Pressure Flow 0,6 bar Temp