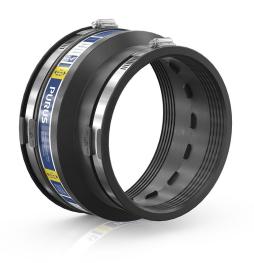

## RSK 3032544

Adaptor couplings are used to connect two waste water pipes with different dimensions, as well as waste water pipes with the same or different materials and surface structure. Adaptor couplings are suitable for vertical and horizontal installation. They have two sides, both with hose clamps for external installation of waste water pipes. They are easy to install in a few minutes and are approved for concealed placement. The material is UV-resistant.

## Specifications

**RSK Number** 3032544

**Function** Transition seal inside/outside

**Item Color** Black

**Material** EPDM, Acid-resistant stainless steel

1.4404

**Outlet Dimension** 170-192/144-160 mm

Pressure Flow 0,6 bar Temp