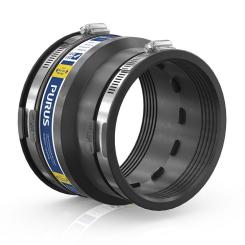

## RSK 3032534

Adaptor couplings are used to connect two waste water pipes with different dimensions, as well as waste water pipes with the same or different materials and surface structure. Adaptor couplings are suitable for vertical and horizontal installation. They have two sides, both with hose clamps for external installation of waste water pipes. They are easy to install in a few minutes and are approved for concealed placement. The material is UV-resistant.

## **Specifications**

**RSK Number** 3032534

**Function** Transition seal inside/outside

**Item Color** Black

**Material** EPDM, Acid-resistant stainless steel

1.4404

**Outlet Dimension** 130-145/110-125 mm