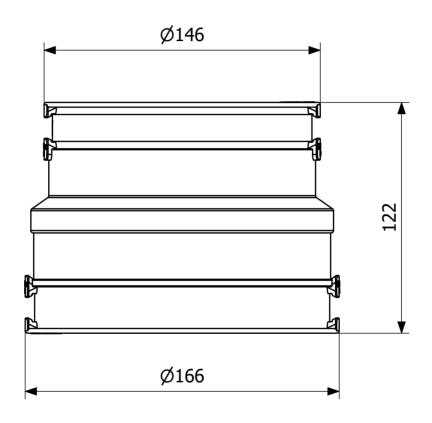

## **Specifications**

**RSK Number** 3032534

**Function** Transition seal inside/outside

**Item Color** Black

**Material** EPDM, Acid-resistant stainless steel

1.4404

**Outlet Dimension** 130-145/110-125 mm