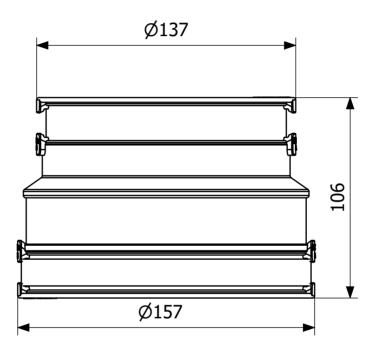

## Specifications

**RSK Number** 3032533

**Function** Transition seal inside/outside

**Item Color** Black

Material EPDM, Acid-resistant stainless steel 1.4404

**Outlet Dimension** 121-136/100-116 mm

Pressure Flow 0,6 bar Temp