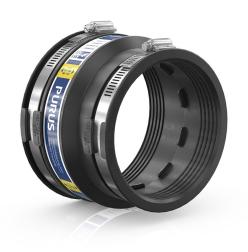

## RSK 3032533

Adaptor couplings are used to connect two waste water pipes with different dimensions, as well as waste water pipes with the same or different materials and surface structure. Adaptor couplings are suitable for vertical and horizontal installation. They have two sides, both with hose clamps for external installation of waste water pipes. They are easy to install in a few minutes and are approved for concealed placement. The material is UV-resistant.

## Specifications

**RSK Number** 3032533

**Function** Transition seal inside/outside

**Item Color** Black

Material EPDM, Acid-resistant stainless steel 1.4404

**Outlet Dimension** 121-136/100-116 mm

Pressure Flow 0,6 bar Temp