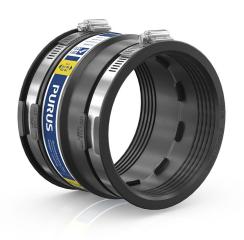

## RSK 3032532

Adaptor couplings are used to connect two waste water pipes with different dimensions, as well as waste water pipes with the same or different materials and surface structure. Adaptor couplings are suitable for vertical and horizontal installation. They have two sides, both with hose clamps for external installation of waste water pipes. They are easy to install in a few minutes and are approved for concealed placement. The material is UV-resistant.

## Specifications

**RSK Number** 3032532

**Function** Transition seal inside/outside

**Item Color** Black

**Material** EPDM, Acid-resistant stainless steel

1.4404

**Outlet Dimension** 110-125/100-116 mm

Pressure Flow 0,6 bar Temp