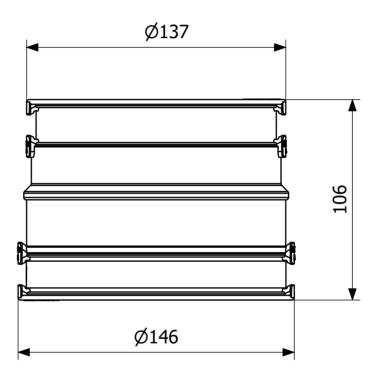

## Specifications

**RSK Number** 3032532

**Function** Transition seal inside/outside

**Item Color** Black

**Material** EPDM, Acid-resistant stainless steel

1.4404

**Outlet Dimension** 110-125/100-116 mm

Pressure Flow 0,6 bar Temp