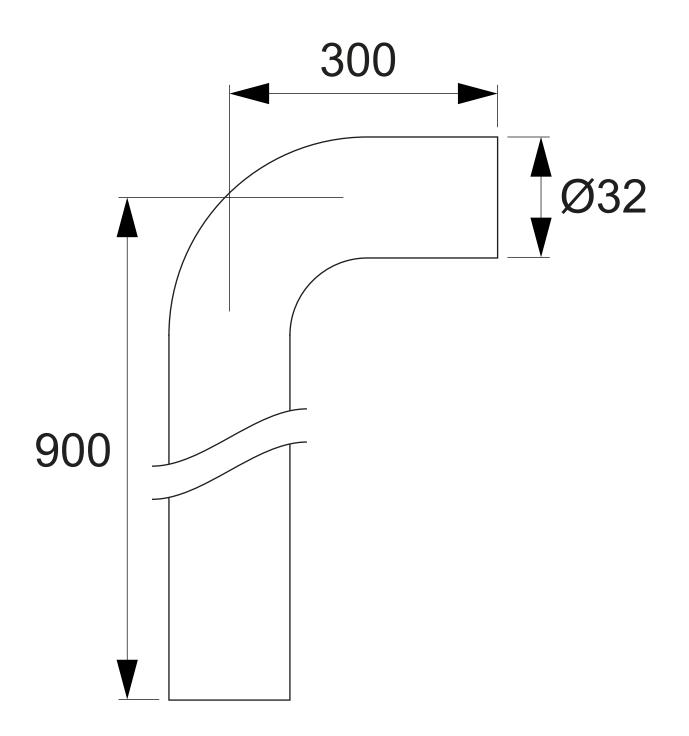

RSK 8077596

32mm 90° pipe with smooth end on both sides for surface piping. Length 300x900mm, can be cut to the desired length. Made of ABS, which can be glued.

Version

With 90° bend

**RSK Number** 

8077596

**Function** 

Visible piping

**Item Color** 

White

**Material** 

ABS

**Outlet Dimension** 

Ø32 mm

Pressure Flow Temp

 $Max +70^{\circ}C (+90^{\circ}C)$ 

Size

300×900 mm

**Version** 

With 90° bend