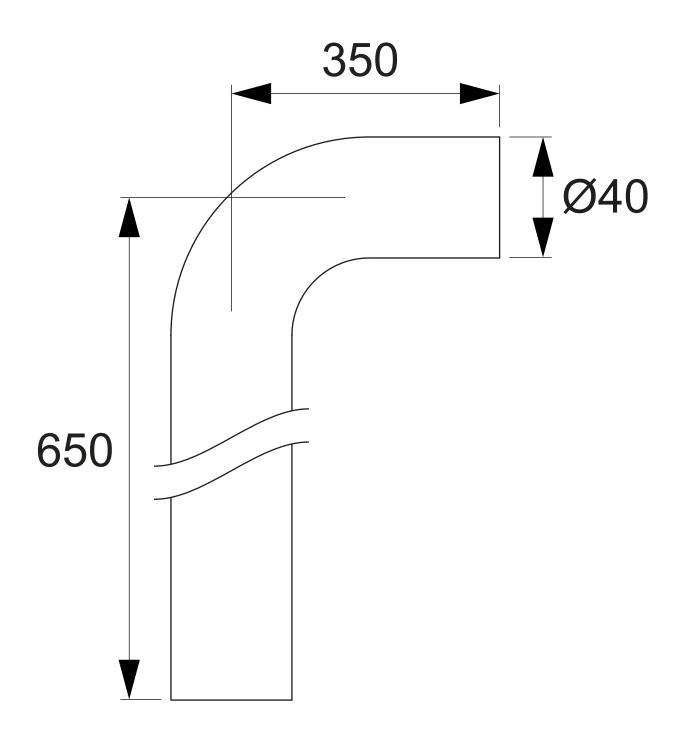

## RSK 8076119

40mm 90° pipe with smooth end on both sides for surface piping. Length 160x630mm, can be cut to the desired length. Made of ABS, which can be glued.

RSK 8076507

40mm 90° pipe with smooth end on both sides for surface piping. Length 350x650mm, can be cut to the desired length. Made of ABS, which can be glued.

| Size | 160×630 mm   |
|------|--------------|
| JILC | 100703011111 |

| Version | With 90° bend |
|---------|---------------|
|---------|---------------|

| RSK Number | 8076507 |
|------------|---------|
| KSK NUMber | ชม/ทวม/ |

| Function   | Visible piping  |
|------------|-----------------|
| i diiction | VISIDIC DIDILIG |

| Item Color              | White             |
|-------------------------|-------------------|
| Material                | ABS               |
| <b>Outlet Dimension</b> | Ø40 mm            |
| Pressure Flow<br>Temp   | Max +70°C (+90°C) |
| Size                    | 350×650 mm        |
| Version                 | With 90° bend     |